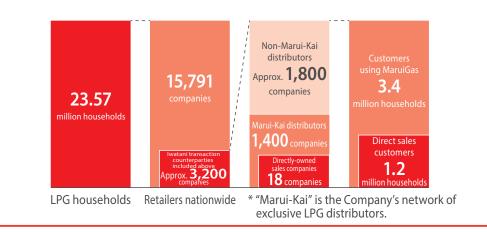

# LPG Industry Overview and the Company's Structure

#### LPG industry overview

The industry has a three-tiered hierarchical structure: primary distribution, wholesale, and retail.

#### The Company's structure

<Structure of LPG procurement and supply>

#### **Characteristics of transaction counterparties**

Iwatan