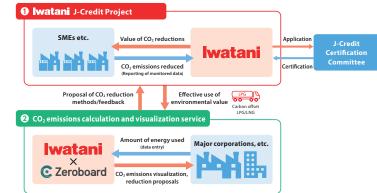

#### **Comprehensive support** for decarbonization/low-carbon aims of customers

Generating environmental value from SME CO<sub>2</sub> reductions via conversion to J-Credits

• Launching the supply of carbon offset gas using J-Credits in 2022