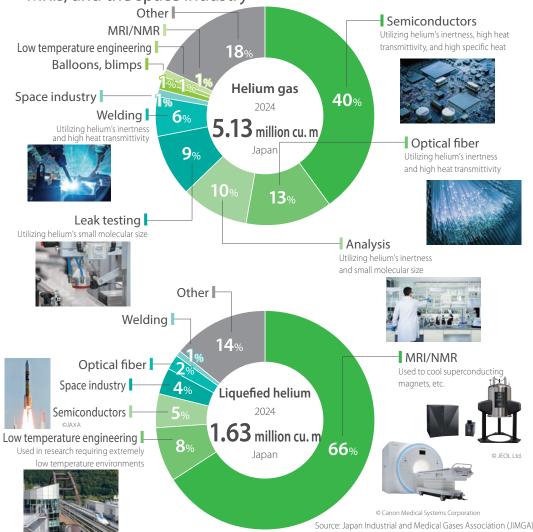

# Industrial Gases (Helium)

# lwatani

## Main uses

 Used in state-of-the-art fields like semiconductors, optical fiber, MRIs, and the space industry