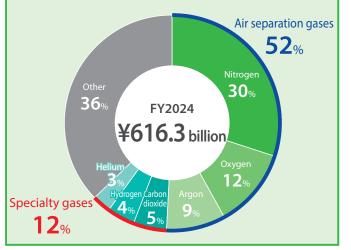

#### **Breakdown of sales**

Breakdown by gas type

Breakdown of industry-side sales by gas type

Source: Gas Georama in Japan 2025

(incl. liquid hydrogen)

Helium

• Liquid hydrogen

**100**% No. 1 in industry

Approx. **50**% No. 1 in industry