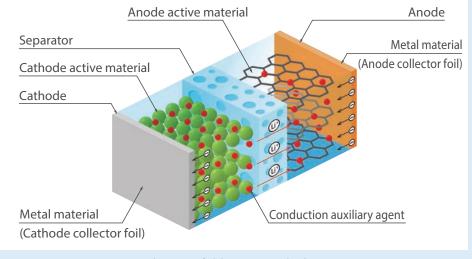

#### Enhancing sales by expanding product and materials lineups

 Selling lithium, cobalt, manganese, and nickel used in lithium-ion secondary battery cathodes

Internal structure of a lithium-ion secondary battery