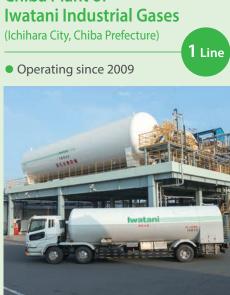

#### New liquid hydrogen plant under consideration

Considering building a new liquid hydrogen plant on the site of Cosmo Oil Co., Ltd.'s Chiba Refinery to add to our existing bases in Osaka, Yamaguchi, and Chiba to meet growing domestic demand in various applications including decarbonization

**Chiba Plant of** 

Aiming to begin producing liquid hydrogen at the new plant in the latter half of the 2020s