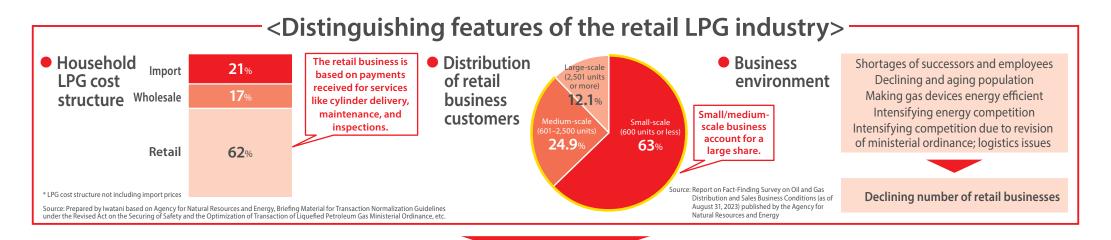

#### LPG industry overview

The industry has a three-tiered hierarchical structure: primary distribution, wholesale, and retail.

#### The Company's structure

<Structure of LPG procurement and supply>

#### **Characteristics of transaction counterparties**

Iwatan