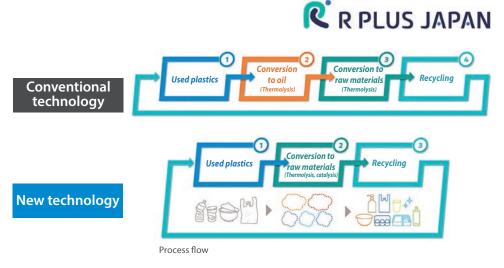

#### Participating in R Plus Japan

- A chemical recycling project to produce chemical products like PET and plastics from waste plastic materials
- Start of mass production planned in 2030s