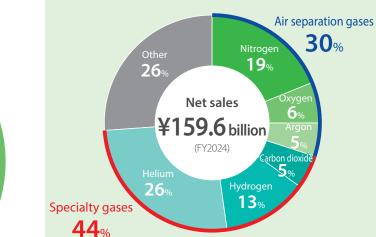

#### **Breakdown of sales**

Breakdown by gas type

Breakdown of industry-side sales by gas type

Source: Gas Georama in Japan 2025

(incl. liquid hydrogen)

Helium

• Liquid hydrogen

**100**% No. 1 in industry

Approx. **50**% No. 1 in industry