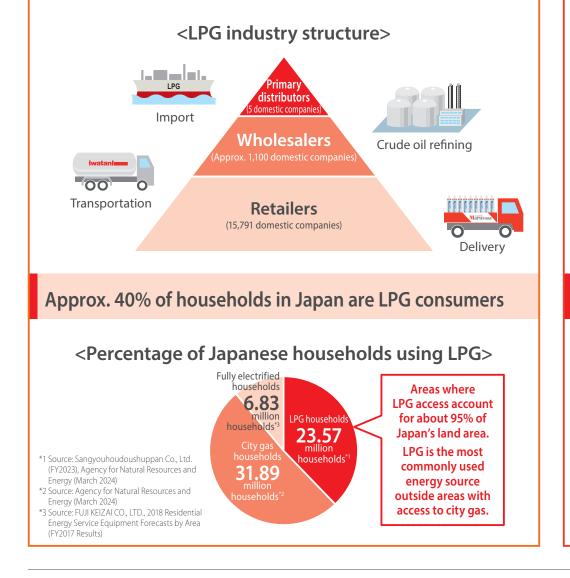

# LPG Industry Overview and the Company's Structure

#### LPG industry overview

The industry has a three-tiered hierarchical structure: primary distribution, wholesale, and retail.