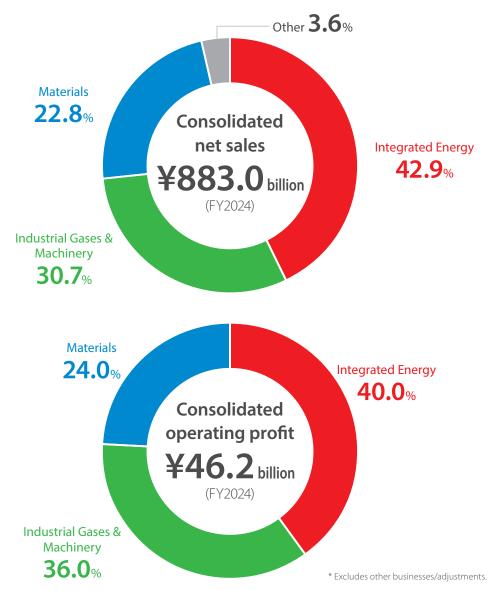

#### **Company Overview**

\* As of March 31, 2025

| Established:            | May 5, 1930                                   |
|-------------------------|-----------------------------------------------|
| Paid-in-capital:        | 35.096 billion yen                            |
| Consolidated net sales: | 883.0 billion yen (FY2024; consolidated)      |
| Net income:             | 40.4 billion yen (FY2024; consolidated)       |
| Affiliated companies:   | 230 (including 105 consolidated subsidiaries) |
| Employees:              | 11,859 (FY2024; consolidated)                 |
| Fiscal year ends:       | March 31                                      |