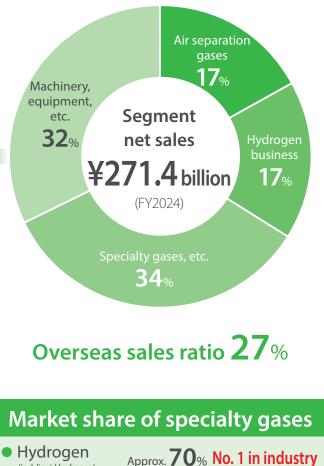

#### **Breakdown of sales**

Breakdown by gas type

Breakdown of industry-side sales by gas type

Source: Gas Georama in Japan 2025

(incl. liquid hydrogen)

Helium

• Liquid hydrogen

**100**% No. 1 in industry

Approx. **50**% No. 1 in industry