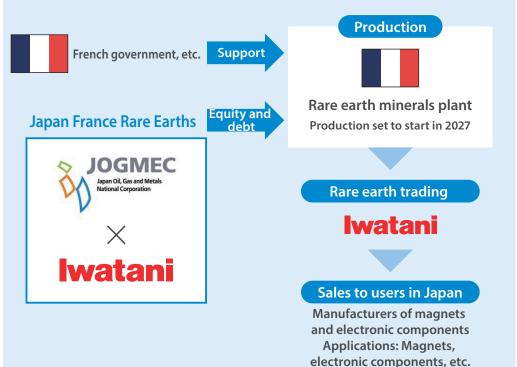

#### Participating in a rare earth minerals refining project

- In FY2024, established joint venture Japan France Rare Earths Co., Ltd. with the Japan Organization for Metals and Energy Security (JOGMEC)
- Investment planned in a French company which can produce specific minerals, considered to be among the world's most important resources among rare earth minerals, for sales in Japan