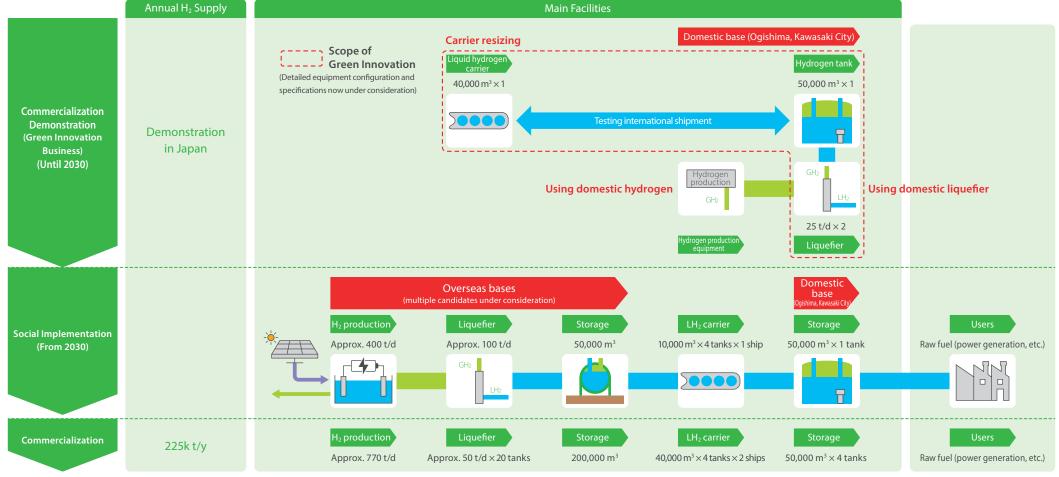

#### Liquefied Hydrogen Supply Chain Commercialization Demonstration Project (Green Innovation Fund)

#### Project objectives/overview

Liquefied hydrogen supply chain commercialization demonstration project intended to achieve a hydrogen supply cost of 30 yen/Nm<sup>3</sup> (delivery on board cost) by 2030

#### Project period

FY2021-2030 (10 years)

#### Implementation structure

Iwatani

Japan Suiso Energy, Ltd. (lead company; investors: Kawasaki Heavy Industries, Ltd., Iwatani Corporation), ENEOS Corporation

Note: This project is part of a project subsidized by the New Energy and Industrial Technology Development Organization (NEDO).