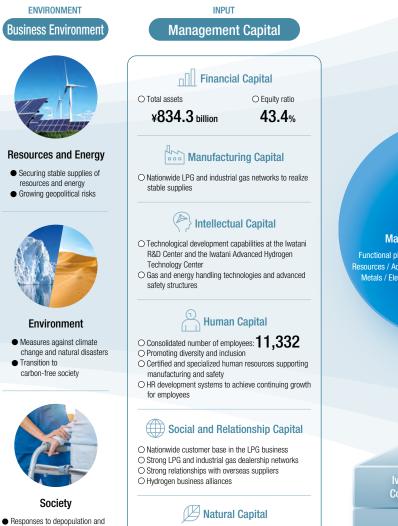

\* Figures are for FY2023, end of March 2024.

Value creation in the Iwatani Group can be traced to six types of capital: financial, manufacturing, intellectual, human, social and relationship, and natural capital. By effectively combining these types of capital in business activities based on our corporate philosophy and management policies, we strive both to find solutions to social issues and to deliver new value to society. As a result, we will build a virtual circle consisting of our own growth and social value creation through our accumulated capital to serve as a source of new value creation, and seek to achieve sustained enhancement of corporate value.

| Financial<br>Capital                  | <ul> <li>Sound financial foundations to enable proactive investment in growth</li> <li>Sustained earning ability and steady enhancements in financial foundations</li> <li>Utilizing interest-bearing debt in active investment</li> <li>Maintaining an external credit rating of A</li> </ul>                                                | <ul> <li>Total assets ¥834.3 billion</li> <li>Operating profit ¥49.8 billion<br/>(excluding the impact of LPG import price fluctuations)</li> <li>Equity ratio</li> <li>Net D/E ratio</li> <li>External financial rating<br/>(Japan Credit Rating Agency)</li> <li>A+</li> </ul>                                                                                                                                                                                                                                                                                                                                                                                        |
|---------------------------------------|-----------------------------------------------------------------------------------------------------------------------------------------------------------------------------------------------------------------------------------------------------------------------------------------------------------------------------------------------|-------------------------------------------------------------------------------------------------------------------------------------------------------------------------------------------------------------------------------------------------------------------------------------------------------------------------------------------------------------------------------------------------------------------------------------------------------------------------------------------------------------------------------------------------------------------------------------------------------------------------------------------------------------------------|
| Manufacturing<br>Capital              | <ul> <li>LPG and industrial gases networks to realize stable supply</li> <li>Stable supply structures utilizing extensive internal and external networks</li> <li>LPG business: Import, filling, and transport facilities nationwide</li> <li>Industrial gases business: Domestic and international supply chains</li> </ul>                  | <ul> <li>LPG sites (As of May 31, 2024)<br/>Import terminals 5 sites / Pressurized terminals (LPG terminals) 2 sites<br/>Filling stations 108 sites / Core LPG Centers* included above 61 sites<br/>* Core LPG Centers: Disaster-resistant centers equipped with seismic retrolitting, emergency power generators, and other improvements</li> <li>Industrial gas sites<br/>Industrial gas centers 21 sites / Hydrogen plants 11 sites / Air-separation plants 9 sites<br/>Japan   Helium centers 2 sites / Liquefied carbon dioxide plants, etc. 6 sites<br/>Overseas sites 11 sites</li> <li>Hydrogen-refueling stations Japan 51 sites / Overseas 8 sites</li> </ul> |
| Intellectual<br>Capital               | Technological development facilities to support our businesses;<br>Gas and Energy handling technologies built up over the years<br>• Technological strengths amassed by the Iwatani R&D Center over the years in gas and energy fields<br>• R&D to realize a carbon-free society, advanced by the Iwatani Advanced Hydrogen Technology Center | <ul> <li>Joint R&amp;D projects with national projects and public research institutes<br/>9 projects in total</li> <li>Center visitors 5,350 persons from 1,397 companies</li> </ul>                                                                                                                                                                                                                                                                                                                                                                                                                                                                                    |
| Human<br>Capital                      | Diverse human resources capable of tackling the challenges of creating new value;<br>specialized human resources to support sustained growth<br>• Maintaining an environment in which diverse human resources can demonstrate their abilities to the fullest<br>• Providing various training programs to support individual growth            | <ul> <li>Consolidated number of employees 11,332</li> <li>Ratio of female new graduates in career track 16.3% (FY2024 [nonconsolidated])</li> <li>Investment in HR development Approx. ¥150 million/year</li> <li>Certified and specialized human resources supporting manufacturing and safety High-pressure gas production safety managers: 896 High-pressure gas sales managers: 325</li> </ul>                                                                                                                                                                                                                                                                      |
| Social and<br>Relationship<br>Capital | Bonds of trust with customers and trading partners serving as the foundation for growth         • Dealership network to deliver value nationwide         • Enhancing relationships with suppliers essential to creating new value and ensuring stable supply                                                                                  | LPG customers       Strong ties to dealerships         Wholesale customers: 3.3 million households       Marui-Kai members*1, 1,400         Direct sales customers included above:       Iwatani-Kai members*2         1.11 million households       *1 LPG dealership network *2 Industrial gases dealership network                                                                                                                                                                                                                                                                                                                                                   |
| Natural<br>Capital                    | Efforts to achieve a carbon-free society <ul> <li>Decarbonization of business activities</li> <li>Providing products and services to decarbonize customer business activities</li> </ul>                                                                                                                                                      | <ul> <li>Contributions to CO<sub>2</sub> emissions reductions</li> <li>CO<sub>2</sub> emissions from business activities: approx. 220 thousand tons</li> <li>CO<sub>2</sub> reductions in society through environmental products: approx. 750 thousand tons</li> </ul>                                                                                                                                                                                                                                                                                                                                                                                                  |