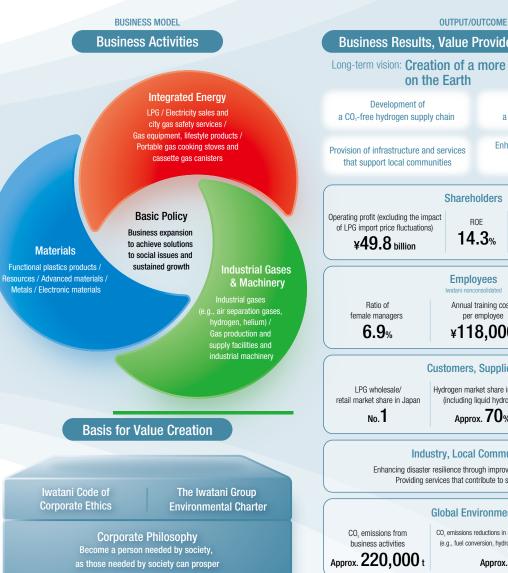

## Value Creation Process

O Energy use in Japan

(total converted to caloric value): 1.736 TJ

Business Results, Value Provided to Stakeholders Long-term vision: Creation of a more comfortable space Promotion of a resource-circulating society Enhancement of the management foundations to promote sustained growth Shareholders ROIC Payout ratio 14.3% 6.7% 15.8% **Employees** Iwatani nonconsolidated Annual training costs Percentage of childcare leave taken by male employees per employee ¥118.000 55.9% **Customers, Suppliers** Hydrogen market share in Japan Helium market (including liquid hydrogen) share in Japan Approx. 50% Approx. 70% Industry, Local Communities Enhancing disaster resilience through improving Core LPG Centers Providing services that contribute to social solutions **Global Environment** CO, emissions reductions in society through use of eco-friendly products (e.g., fuel conversion, hydrogen supply for FCVs, growth in PKS sales) Approx. 750,000 t

\* Figures are for FY2023, end of March 2024.

Value creation in the Iwatani Group can be traced to six types of capital: financial, manufacturing, intellectual, human, social and relationship, and natural capital. By effectively combining these types of capital in business activities based on our corporate philosophy and management policies, we strive both to find solutions to social issues and to deliver new value to society. As a result, we will build a virtual circle consisting of our own growth and social value creation through our accumulated capital to serve as a source of new value creation, and seek to achieve sustained enhancement of corporate value.